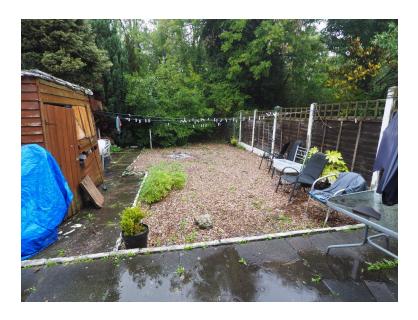

#### **OUTSIDE**

**PRIVATE REAR GARDEN** paved patio area, pathway and gravelled area, fencing to the sides and the garden benefitting from a wooded aspect to the rear.