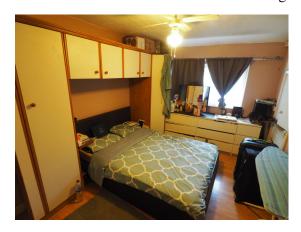

#### FIRST FLOOR

STAIRS TO LANDING with all doors off to;

BEDROOM ONE 14' 0" x 10' 1" with double glazed window to front, radiator and built in wardrobe.

**BEDROOM TWO 12' 8" x 7' 11** with double glazed window to the front, radiator and wardrobe recess. **BEDROOM THREE 6' 11" x 9' 11"** with double glazed window to the rear and radiator.