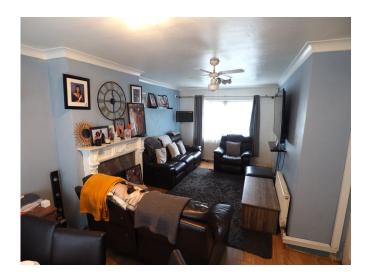

LIVING ROOM 21'2 x 9'11 min 11'9 max dual aspect with double glazed window to front and doors to the garden, two central heating radiators, moulded fireplace, ceiling cornices and door leading to the kitchen.