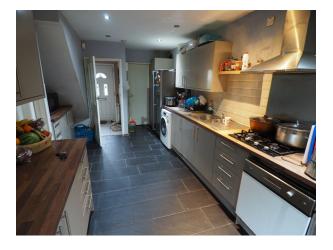

**SPACIOUS KITCHEN 15' 10" x 8' 10"** having a good range of wall, drawer and base units with light fascias and light wood worktops. Inset stainless steel one and a half bowl sink and drainer with mixer tap, built in double oven, inset 4 ring gas hob, stainless steel splashback and cooker hood, space and plumbing for washing machine and dishwasher, further appliance space and built in cupboard, tiled splashbacks, recessed ceiling spotlighting, cupboard housing a 'British Gas' gas fired combi central heating boiler and upvc double glazed door and window to the rear garden.