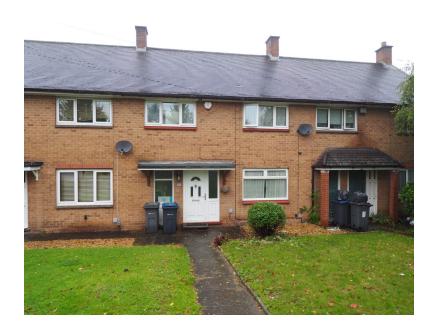

# 36 SISEFIELD ROAD KINGS NORTON BIRMINGHAM B38 9PG

- Residential location
- Central heating and double glazing
- Spacious fitted kitchen and through living room
- Three bedrooms and first floor bathroom with separate WC
- Private rear garden

### Offers Around £170,000 stc

Spacious three bedroom terrace property in a residential location close to all amenities with gas central heating and double glazing, through living room, large fitted kitchen, 3 bedrooms, modern bathroom with additional separate WC and a private rear garden.

#### THE ACCOMMODATION COMPRISES

Approached over a pathway with lawned front garden area:-

CANOPY PORCH with upvc double glazed front door into

**ENTRANCE HALL** with stairs to the first floor, tiled floor and doors to the living room and kitchen.