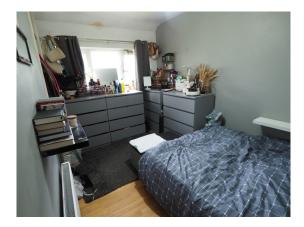

#### FIRST FLOOR

STAIRS TO LANDING with all doors off to;

BEDROOM ONE 14' 0" x 10' 1" with double glazed window to front, radiator and built in wardrobe.

**BEDROOM TWO 12' 8" x 7' 11** with double glazed window to the front, radiator and wardrobe recess. **BEDROOM THREE 6' 11" x 9' 11"** with double glazed window to the rear and radiator.