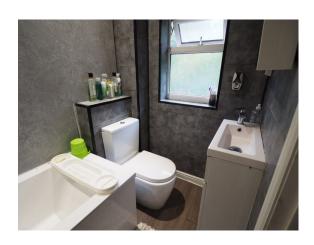

**MODERN BATHROOM** 'P' shaped bath with shower over and shower screen, wash basin set on a vanity unit, low level WC, upvc double glazed window with obscure glass.

**SEPARATE WC** with a low level WC, wash basin and upvc double glazed window with obscure glass.