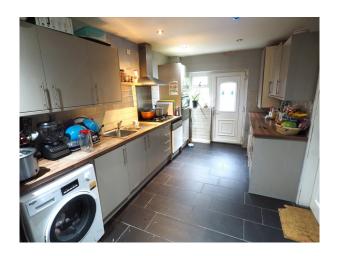

**SPACIOUS KITCHEN 15' 10" x 8' 10"** having a good range of wall, drawer and base units with light fascias and light wood worktops. Inset stainless steel one and a half bowl sink and drainer with mixer tap, built in double oven, inset 4 ring gas hob, stainless steel splashback and cooker hood, space and plumbing for washing machine and dishwasher, further appliance space and built in cupboard, tiled splashbacks, recessed ceiling spotlighting, cupboard housing a 'British Gas' gas fired combi central heating boiler and upvc double glazed door and window to the rear garden.