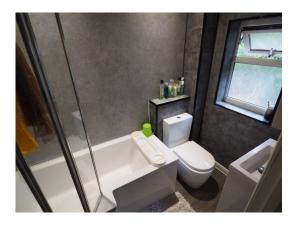

**MODERN BATHROOM** 'P' shaped bath with shower over and shower screen, wash basin set on a vanity unit, low level WC, upvc double glazed window with obscure glass.

**SEPARATE WC** with a low level WC, wash basin and upvc double glazed window with obscure glass.