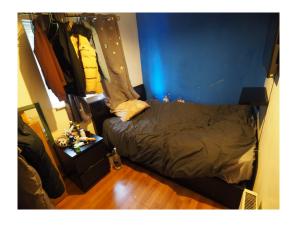

#### FIRST FLOOR

STAIRS TO LANDING with all doors off to;

BEDROOM ONE 14' 0" x 10' 1" with double glazed window to front, radiator and built in wardrobe.

**BEDROOM TWO 12' 8" x 7' 11** with double glazed window to the front, radiator and wardrobe recess. **BEDROOM THREE 6' 11" x 9' 11"** with double glazed window to the rear and radiator.