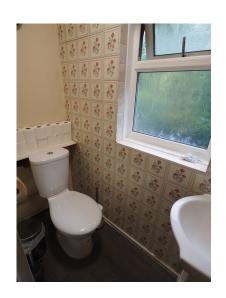

**MODERN BATHROOM** 'P' shaped bath with shower over and shower screen, wash basin set on a vanity unit, low level WC, upvc double glazed window with obscure glass.

**SEPARATE WC** with a low level WC, wash basin and upvc double glazed window with obscure glass.